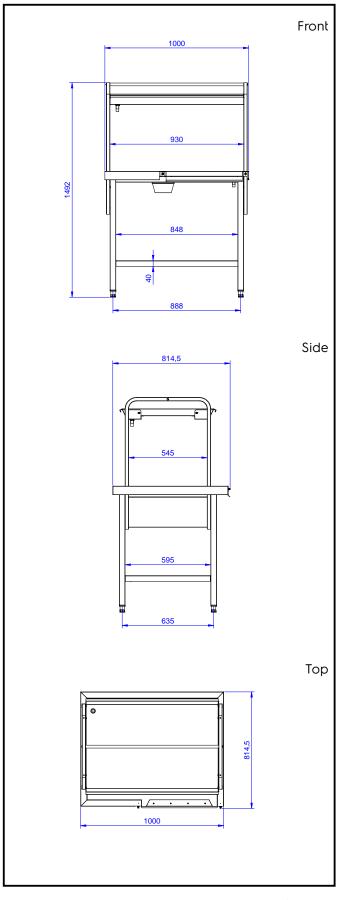

## **Key Information:**

External dimensions, Width:

865335 (BHST1008L)1000 mmExternal dimensions, Depth:800 mmExternal dimensions, Height:1551 mmNet weight:8 kg

Handling System Sorting Table Left to Right, 1000x800mm